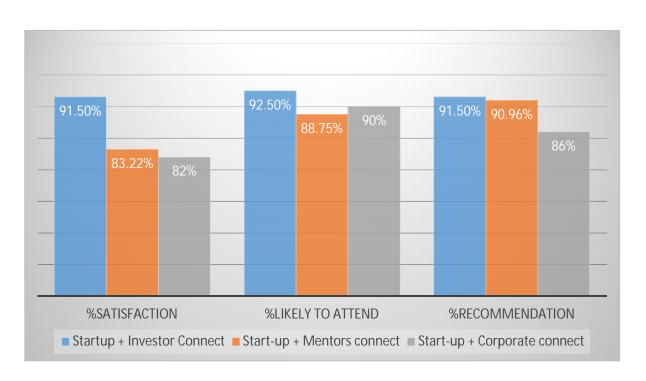

| Event (Date)                    | Registration #<br>Online | Registration #<br>Offline | Total number of attendees |
|---------------------------------|--------------------------|---------------------------|---------------------------|
| Startup + Investor<br>(21 Nov ) | 228                      | 24                        | 83                        |
| Startup + Mentor<br>(28 Nov)    | 231                      | 20                        | 62                        |
| Startup + Corporate<br>(29 Nov) | 154                      | 25                        | 73                        |

#### **Qualitative feedback for all the events**

- More time to interact with the mentors
- We are expecting(et start-ups), exhibitions & tourism startup session
- Such short events would give more info than long events. Hence appreciate the current mode
- Nice events good points
- IOT workshop would help start-ups in T-Hub
- More women entrepreneurs. A little bit of crowd control
- Excellent event, request more small group discussion would be nice
- Conducting a basic hands on workshop on these techniques will help the crowd to get into space more effectively
- Practical demonstrations market use cases
- Events need to have power point presentations which gives more impact