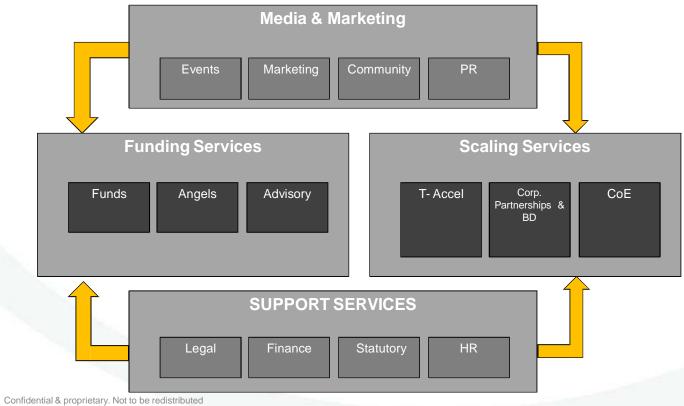

### **T- Hub Stack of Services**

How to scale up the Startupt ecosystem Value Chain